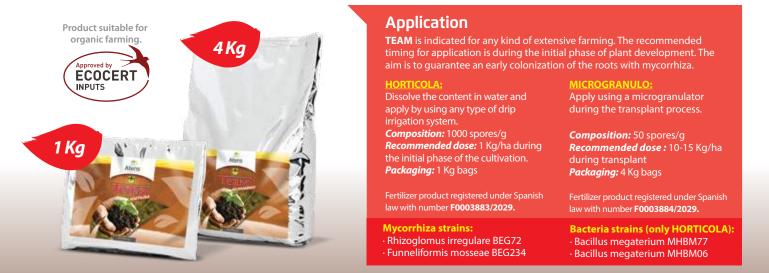

## Special for extensive farming

**TEAM** is a mycorrhizal product specifically formulated for extensive farming.

www.atens.es

The product contains in-vivo reproduced spores of mycorrhiza from the exclusive collection of Atens, which ensure the best quality inoculum in the market.

## **Benefits**

- Increases the radicular system of the plant (better availability of nutrients and water).
- Improves the plant health (more resistance against pathogens and stress situations).
- · Proportionates a balanced growth of the crops (regulatory effect).
- · Boosts the production and the quality of the fruits.
- Enhances the content of phytochemicals in the plant (vitamins, polyphenols, carotenoids...).