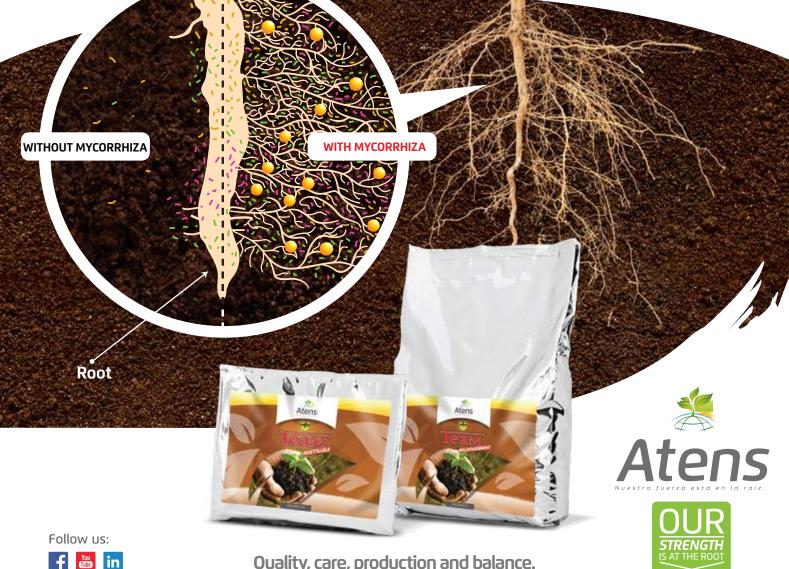

## Special for extensive farming

**TEAM** is a mycorrhizal product specifically formulated for extensive farming.

www.atens.es

The product contains in-vivo reproduced spores of mycorrhiza from the exclusive collection of Atens, which ensure the best quality inoculum in the market.

## Mycorrhiza

## **Benefits**

- Increases the radicular system of the plant (better availability of nutrients and water).
- Improves the plant health (more resistance against pathogens and stress situations).
- · Proportionates a balanced growth of the crops (regulatory effect).
- · Boosts the production and the quality of the fruits.
- Enhances the content of phytochemicals in the plant (vitamins, polyphenols, carotenoids...).