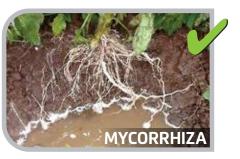

## **Benefits**

- Increases the radicular system of the plant (better availability of nutrients and water).
- Improves the plant health (more resistance against pathogens and stress situations).
- · Proportionates a balanced growth of the crops (regulatory effect).
- · Boosts the production and the quality of the fruits.
- Enhances the content of phytochemicals in the plant (vitamins, polyphenols, carotenoids...).